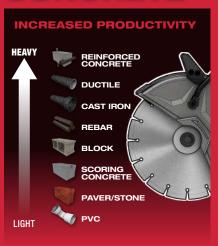

### POWER TO CUT REINFORCED CONCRETE

- Users have the power to cut most of the materials they will run into on the jobsite
- Extremely versatile application capability