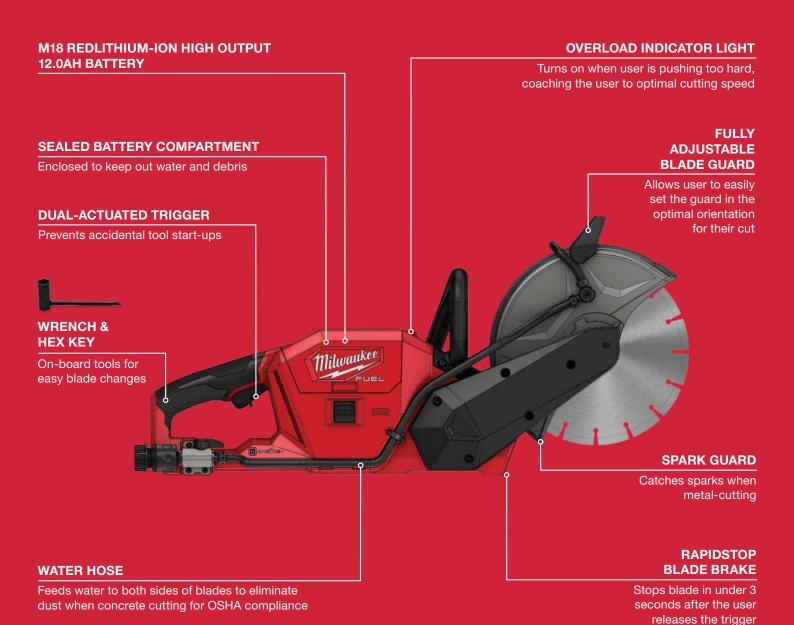

# COMPATIBLE WITH SWITCH TANK

- Compatible with M18 SWITCH TANK
   15L Backpack Water Supply Kit M18 BPFPWS
- Quick Connect

## **SPECIFICATIONS**

| DESCRIPTION        | SPECIFICATIONS |
|--------------------|----------------|
| Blade Diameter     | 230 mm         |
| Max. Cutting Depth | 85 mm          |
| Arbor Size         | 22.2 mm        |
| RPM                | 6,600          |

| DESCRIPTION               | SPECIFICATIONS |
|---------------------------|----------------|
| Water Connection          | Quick Connect  |
| Load Indicator Light      | Yes            |
| Weight (w/12.0Ah battery) | 6.2 kg         |