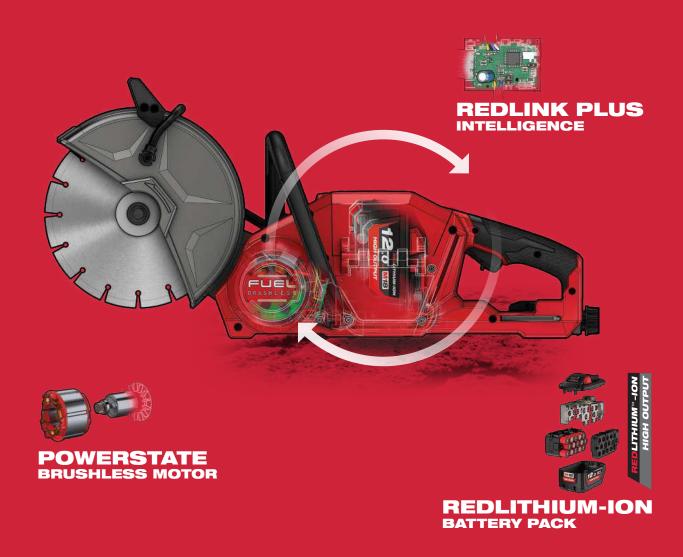

#### DRIVEN TO OUTPERFORM.

M18 FUEL is engineered for the most demanding tradesmen in the world. Delivering unrivaled performance in a compact structure, all M18 FUEL products feature three MILWAUKEE exclusive innovations - the POWERSTATE Brushless Motor, REDLITHIUM-ION Battery Pack and REDLINK PLUS Intelligence Hardware and Software - that deliver unmatched power, run-time and durability. Simply put, the M18 FUEL 230mm Cut-Off Saw delivers the power to cut reinforced concrete and a variety of other materials on the job without any of the gas headaches users are used to.