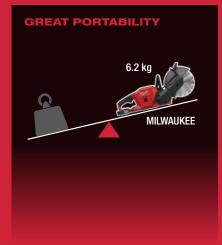

# LIGHTER THAN GAS

- Allows for a much more comfortable user experience
- Easier to use overhead or in tight spaces

| DESCRIPTION               | SPECIFICATIONS |
|---------------------------|----------------|
| Water Connection          | Quick Connect  |
| Load Indicator Light      | Yes            |
| Weight (w/12.0Ah battery) | 6.2 kg         |