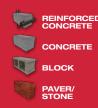

### POWER TO CUT REINFORCED CONCRETE

- Users have the power to cut most of the materials they will run into on the jobsite
- Extremely versatile application capability