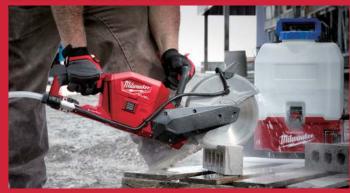

# M18 FLEL, DRIVEN TO OUTPERFORM.\*\*

M18 FC0S230
M18 FUEL
230MM
CUT OFF
SAW

POWER
TO CUT
REINFORCED
CONCRETE

**LIGHTER**THAN GAS

NO GAS HEADACHES

#### DRIVEN TO OUTPERFORM.

M18 FUEL is engineered for the most demanding tradesmen in the world. Delivering unrivaled performance in a compact structure, all M18 FUEL products feature three MILWAUKEE exclusive innovations - the POWERSTATE Brushless Motor, REDLITHIUM-ION Battery Pack and REDLINK PLUS Intelligence Hardware and Software - that deliver unmatched power, run-time and durability. Simply put, the M18 FUEL 230mm Cut-Off Saw delivers the power to cut reinforced concrete and a variety of other materials on the job without any of the gas headaches users are used to.

### POWER TO CUT REINFORCED CONCRETE

- Users have the power to cut most of the materials they will run into on the jobsite
- Extremely versatile application capability