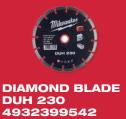

use overhead or in tight spaces

#### **NO GAS HEADACHES**



- None of the frustrations of gas saws today
- Can be used indoors
- Starts instantly

# COMPATIBLE WITH SWITCH TANK



- Compatible with M18 SWITCH TANK
   15L Backpack Water Supply Kit M18 BPFPWS
- Quick Connect

## **SPECIFICATIONS**

| DESCRIPTION        | SPECIFICATIONS |
|--------------------|----------------|
| Blade Diameter     | 230 mm         |
| Max. Cutting Depth | 85 mm          |
| Arbor Size         | 22.2 mm        |
| RPM                | 6,600          |

| DESCRIPTION               | SPECIFICATIONS |
|---------------------------|----------------|
| Water Connection          | Quick Connect  |
| Load Indicator Light      | Yes            |
| Weight (w/12.0Ah battery) | 6.2 kg         |

### **ACCESSORIES**











DIAMOND BLADE DHTI 230 4932399555



#### **MILWAUKEE TOOL**

Milwaukee Electric Tool Corporation BROOKFIELD, WI 53005 USA

Tel: +1 (262) 781-3600 • Fax: +1 (262) 790-6333

Milwaukee Asia Office

29/F, Tower 2, Kowloon Commerce Centre, 51 Kwai Cheong Road, Kwai Chung, Hong Kong Tel: +852-2492-2181 • Fax: +852-2490-4778

Distributed by:

16/12/2019

All data incl. service and warranty conditions as well as product range are subject to change without notice. Pictures not binding. No liability for printing errors or mistakes. © 2019 Milwaukee Electric Tool Corporation.

All trademarks are owned by Techtronic Cordless GP unless otherwise stated.