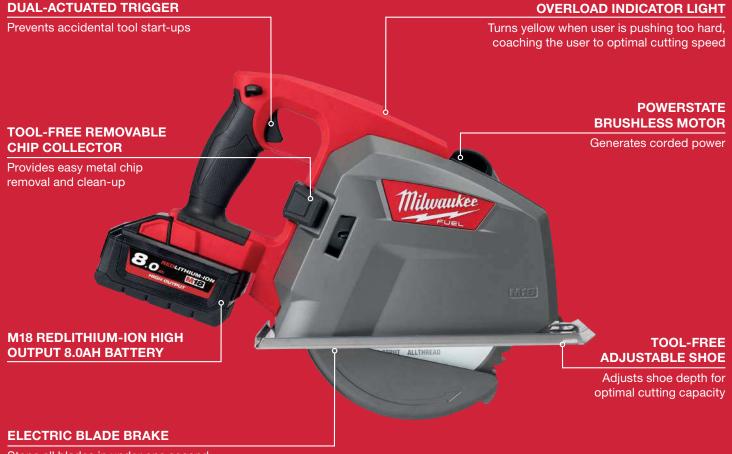

# 

Stops all blades in under one second

#### **GENERATES CORDED POWER**

- Ability to cut through tougher, thicker metals
- Power to cold cut thick metals, with no cords or hoses