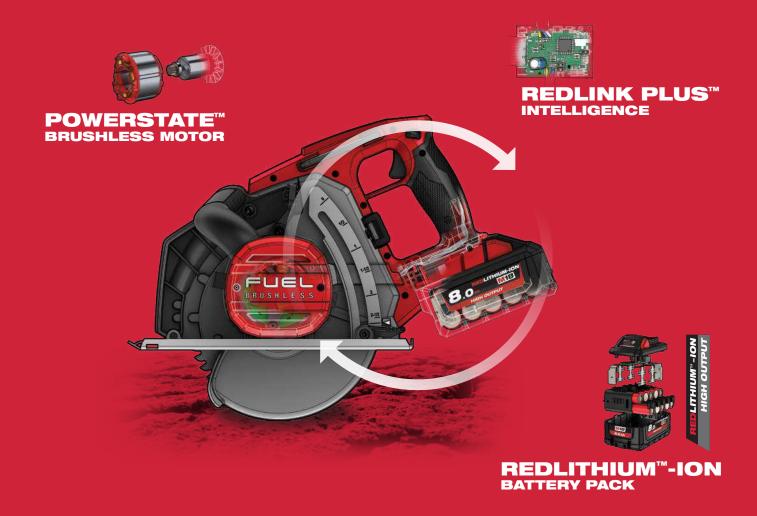

#### **DRIVEN TO OUTPERFORM.**

M18 FUEL is engineered for the most demanding tradesmen in the world. Delivering unrivaled performance in a compact structure, all M18 FUEL products feature three MILWAUKEE exclusive innovations - the POWERSTATE Brushless Motor, REDLITHIUM-ION Battery Pack and REDLINK PLUS Intelligence Hardware and Software - that deliver unmatched power, run-time and durability.