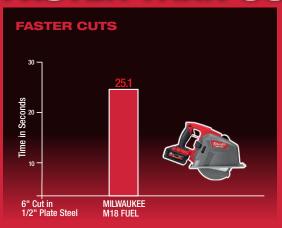

# M18 FUEL DRIVEN TO OUTPERFORM.



M18 FMCS66
M18 FUEL
203MM
METAL
CUTTING
SAW

GENERATE
CORDED
POWER

FASTER THAN CORDED CUTS
36M
OF DECKING
PER CHARGE



#### **DRIVEN TO OUTPERFORM.**

M18 FUEL is engineered for the most demanding tradesmen in the world. Delivering unrivaled performance in a compact structure, all M18 FUEL products feature three MILWAUKEE exclusive innovations - the POWERSTATE Brushless Motor, REDLITHIUM-ION Battery Pack and REDLINK PLUS Intelligence Hardware and Software - that deliver unmatched power, run-time and durability.

# 



Stops all blades in under one second

#### **ACCESSORIES**







#### **GENERATES CORDED POWER**



- Ability to cut through tougher, thicker metals
- Power to cold cut thick metals, with no cords or hoses



## **FASTER THAN CORDED**



■ Faster cutting than corded



# **CUTS 36M OF DECKING PER CHARGE**



Cuts 36m of decking per charge



## **SPECIFICATIONS**

| DESCRIPTION        | SPECIFICATIONS |
|--------------------|----------------|
| No load speed      | 0-4,000 rpm    |
| Blade diameter     | 203 mm         |
| Arbor size         | 15.87 mm       |
| Max. cutting depth | 66 mm          |

| DESCRIPTION              | SPECIFICATIONS |                       |
|--------------------------|----------------|-----------------------|
| Max. cutting capacity    | Steel plate    | 25 mm                 |
|                          | Angle iron     | 63.5 x 63.5 x 6.35 mm |
|                          | Metal pipe     | ø 50 mm               |
|                          | Sections       | 66 mm                 |
| Weight