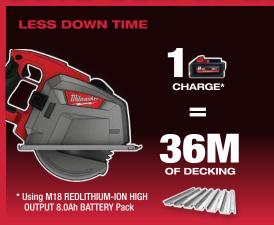

TING
SAW

GENERATE
CORDED
POWER

FASTER THAN CORDED CUTS
36M
OF DECKING
PER CHARGE



#### **DRIVEN TO OUTPERFORM.**

M18 FUEL is engineered for the most demanding tradesmen in the world. Delivering unrivaled performance in a compact structure, all M18 FUEL products feature three MILWAUKEE exclusive innovations - the POWERSTATE Brushless Motor, REDLITHIUM-ION Battery Pack and REDLINK PLUS Intelligence Hardware and Software - that deliver unmatched power, run-time and durability.

# 



Stops all blades in under one second

#### **ACCESSORIES**







#### **GENERATES CORDED POWER**



- Ability to cut through tougher, thicker metals
- Power to cold cut thick metals, with no cords or hoses



## **FASTER THAN CORDED**



■ Faster cutting than corded



# **CUTS 36M OF DECKING PER CHARGE**



Cuts 36m of decking per charge



## **SPECIFICATIONS**

| DESCRIPTION        | SPECIFICATIONS |
|--------------------|----------------|
| No load speed      | 0-4,000 rpm    |
| Blade diameter     | 203 mm         |
| Arbor size         | 15.87 mm       |
| Max. cutting depth | 66 mm          |

| DESCRIPTION              | SPECIFICATIONS |                       |
|--------------------------|----------------|-----------------------|
| Max. cutting capacity    | Steel plate    | 25 mm                 |
|                          | Angle iron     | 63.5 x 63.5 x 6.35 mm |
|                          | Metal pipe     | ø 50 mm               |
|                          | Sections       | 66 mm                 |
| Weight (w/8.0Ah battery) | 6.9 kg         |                       |



#### **