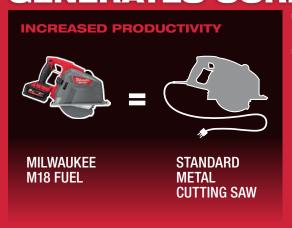

#### **GENERATES CORDED POWER**

- Ability to cut through tougher, thicker metals
- Power to cold cut thick metals, with no cords or hoses